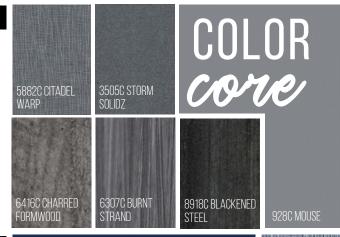

# COOR Chrough BY: CAMINATES

COLOR THROUGH LAMINATES by FORMICA GROUP

Basic, affordable materials like ColorCore2 Laminate can be used in highly creative ways to transcend their fundamental practicality. Now more flexible than ever, ColorCore2 Laminate offers an assortment of inspiring solid colors and patterns that go all the way through–so there is no dark edge.