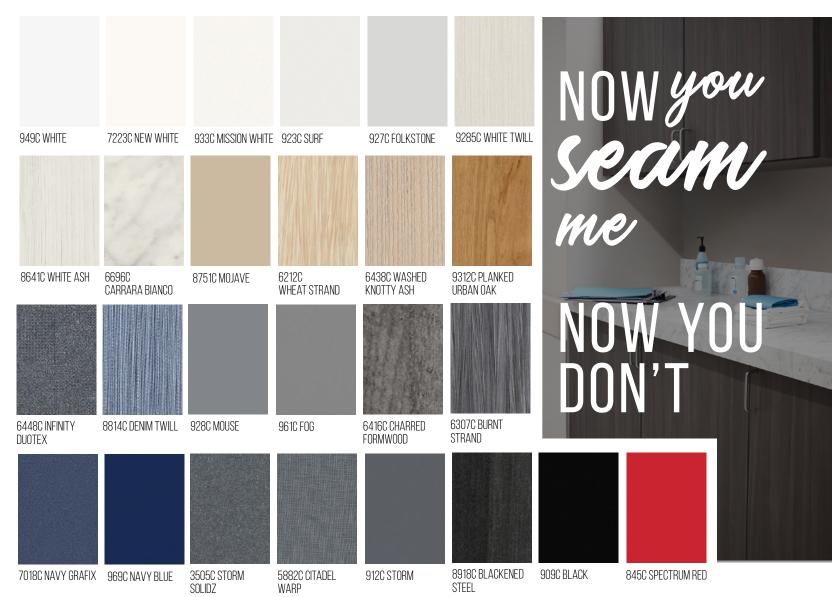

# COOR Chrough BY: CAMINATES

COLOR THROUGH LAMINATES by FORMICA GROUP

Basic, affordable materials like ColorCore2 Laminate can be used in highly creative ways to transcend their fundamental practicality. Now more flexible than ever, ColorCore2 Laminate offers an assortment of inspiring solid colors and patterns that go all the way through–so there is no dark edge.



# CALL OR COME IN TO VISIT TODAY TO HEAR MORE ABOUT LAMINATES WITHOUT AN EDGE.

# WWW.PETERMANLUMBER.COM

# **ARIZONA**

4110 W. WASHINGTON ST. SUITE 200 PHOENIX, AZ 85009 **P: 623-936-2627** 

# **NEVADA**

5625 ARVILLE STREET, SUITE C-D LAS VEGAS, NV 89118 **P: 702-430-3433** 





ColorCore2 Compact brings together two of Formica Group's specialty products to create a structural, two-sided laminate with a coordinating color through the core. Designed specifically for commercial settings, this stunning and durable surface provides endless possibilities for creating fixtures and furniture with remarkable structural stability and humidity resistance.

# COLOR THROUGH COMPACT by FORMICA GROUP

# **Applications**

ColorCore2 Compact is ideal in hotels, restaurants and other hospitality set