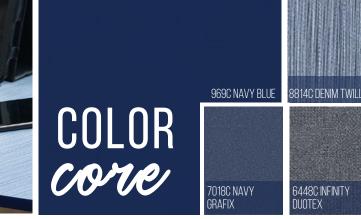

# COOR Chrough BY: CAMINATES

COLOR THROUGH LAMINATES by FORMICA GROUP

Basic, affordable materials like ColorCore2 Laminate can be used in highly creative ways to transcend their fundamental practicality. Now more flexible than ever, ColorCore2 Laminate offers an assortment of inspiring solid colors and patterns that go all the way through–so there is no dark edge.