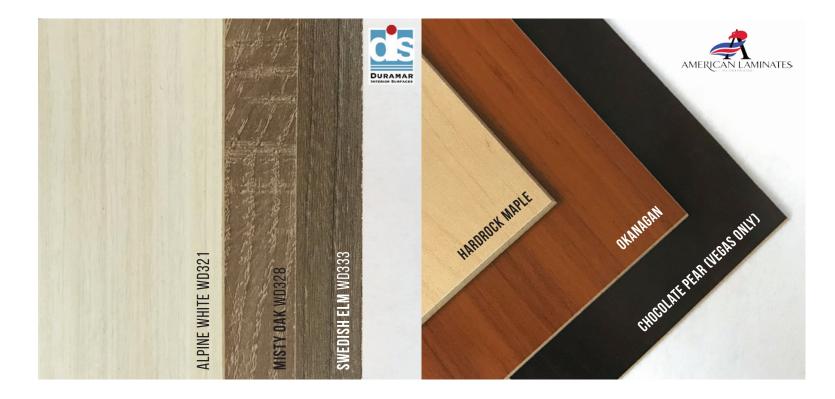

## AMERICAN LAMINATES

African Walnut Candlelight Cherry Blossom Chocolate Pear (VEGAS ONLY) Chocolate Pear Tree Cordoba Pine Fusion Maple Hardrock Maple

June Mahogany Okanagan Pacific Maple Pearwood Secret Summer Flame Windsor Mahogany Wild Cherry