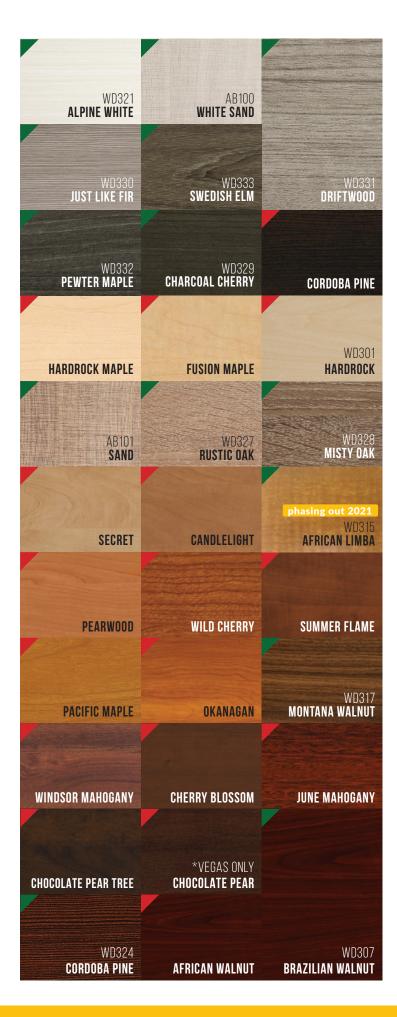

# COORDINATED MATERIALSEXAMPLEBOARDSHEET SIZE:Coedebaad49" x 97"- 600' roll- THICKNESS:1/4"1/4"- THICKNESS:1/4"- WIDTH:1/2"- 5/16"

availability for 5/8" and 1"

African Limba WD315 Alpine White WD321 Brazilian Walnut WD307 Charcoal Cherry WD329 Cordoba Pine WD324 Driftwood WD331 Hardrock WD301 Just Like Fir WD330

Misty Oak WD328 Montana Walnut WD317 Pewter Maple WD332 Rustik Oak WD327 Sand AB101 Swedish Elm WD333 White Sand AB100

| COORDINATED MATERIALS                                                                |                                                          |
|--------------------------------------------------------------------------------------|----------------------------------------------------------|
| BOARD                                                                                | <b>O</b> EDGEBANDING                                     |
| - SHEET SIZE:<br>49" x 97"<br>- THICKNESS:<br>1/4"<br>1/2"<br>3/4"<br>- DOUBLE SIDED | - 600' roll<br>- THICKNESS:<br>1MM<br>- WIDTH:<br>15/16" |