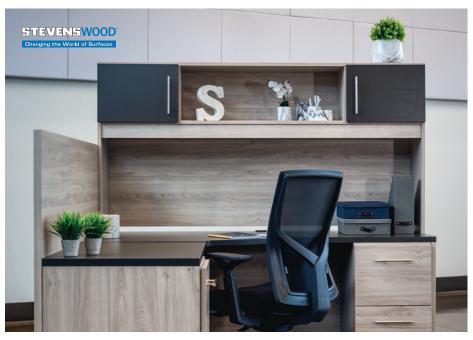

#### STEVENSWOOD LEGNO STEVENSWOOD

True realistic wood patterns. Legno is texture matched woodgrains that have an embossed feel registered to the printed pattern. Legno is available in 12 on trend colors and 4 distinct embossed patterns that mimic lumber species like: Oak, Walnut, Cherry, and Alder. The full line of Legno by Stevenswood is available as part of our coordinated surfaces line with Perfectly matched: Board and Edgebanding.

#### STEVENSWOOD LEGNO

STEVENSWOOD

L29 Natural Marrone

L30 Evening Notte

L31 White Nebbia

L33 Serotina

L34 Jasper

L35 Kirsche

L36 Allaria

L37 Laurel

L38 Coastal