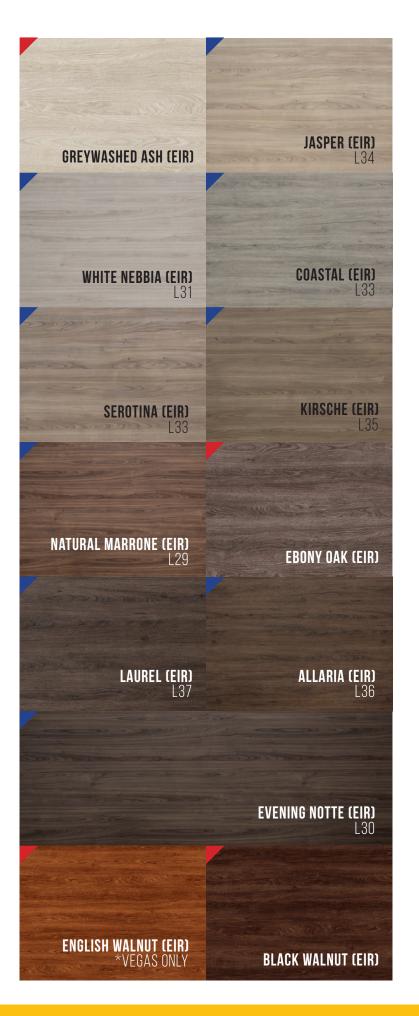

### AMERICAN LAMINATES EIR

Black Walnut **Ebony Oak** English Walnut (VEGAS ONLY) **Greywashed Ash** 

#### STEVENSWOOD LEGNO

STEVENSWOOD

L29 Natural Marrone

L30 Evening Notte

L31 White Nebbia

L33 Serotina

L34 Jasper

L35 Kirsche

L36 Allaria

L37 Laurel

L38 Coastal