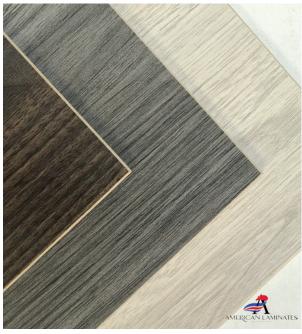

#### AMERICAN LAMINATES EIR

AmLam EIR is so realistic to stained versions of real wood species that it is often mistakenly recognized as real wood. Embossed in registration (EIR) is where the printed pattern aligns perfectly with the embossed texture making it feel like wire brushed lumber except with advantages of prefinished panels.

Our cabinetmakers preffered panel! American laminates AMPINE NAF AMLAM M2 is stamped on every panel and is an industrial grade core that was developed specifically for machining. If you have not tried it you will immediately recognize the difference in how smooth it cuts. No added formaldayde (NAF) is standard in every panel, not an extra charge or specification you need to ask for.

### AMERICAN LAMINATES EIR

Black Walnut **Ebony Oak** English Walnut (VEGAS ONLY) **Greywashed Ash** 