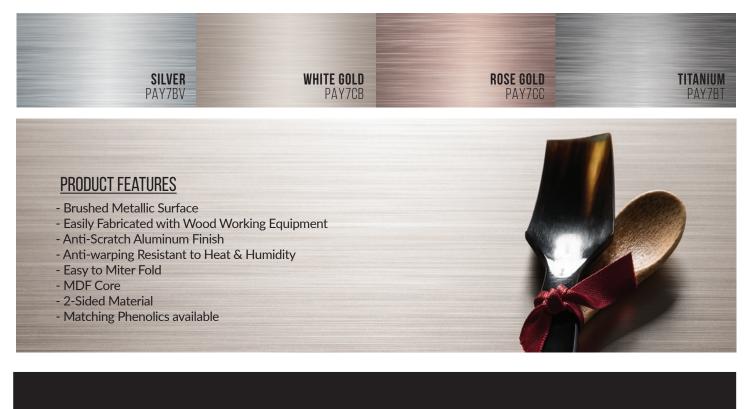

Contemporary cool tones with cool to the touch true metallic surfaces. The Metalica collection by Salt Intl. has a brushed PET surface available in 4 colors. Perfect for commercial applications, or to bring a modern elegance that accentuates any solid color cabinet against a sheen metallic surface. The brushed texture makes metal reflective to light but evades mirror like reflection that high gloss metals often do.