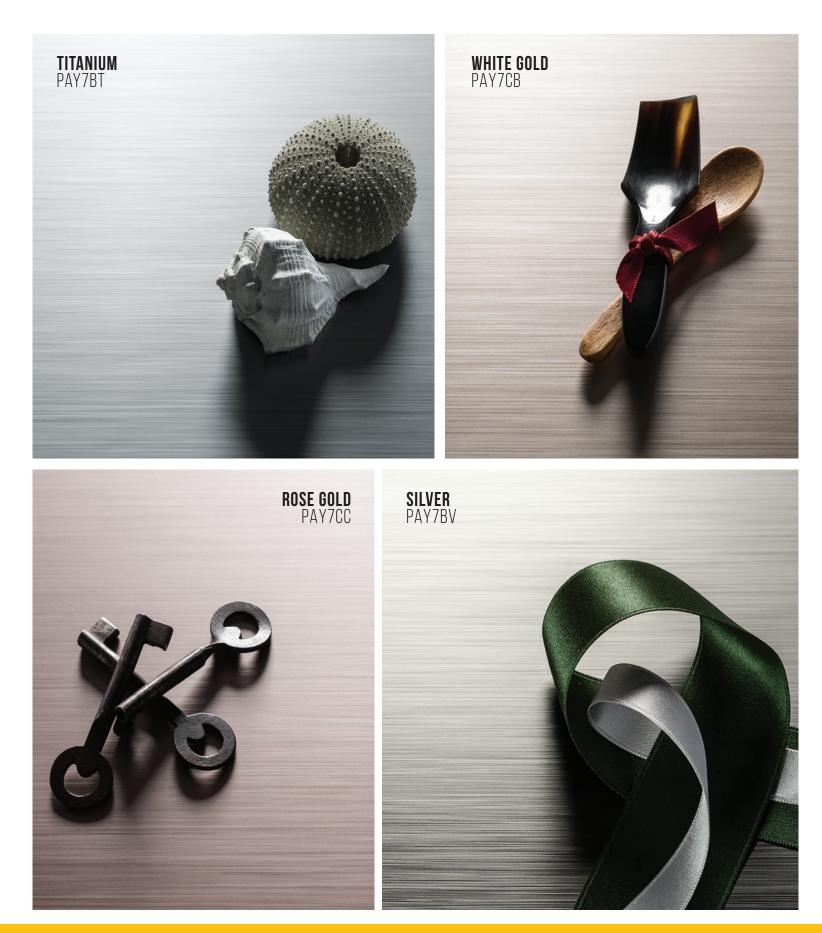

Contemporary cool tones with cool to the touch true metallic surfaces. The Metalica collection by Salt Intl. has a brushed PET surface available in 4 colors. Perfect for commercial applications, or to bring a modern elegance that accentuates any solid color cabinet against a sheen metallic surface. The brushed texture makes metal reflective to light but evades mirror like reflection that high gloss metals often do.