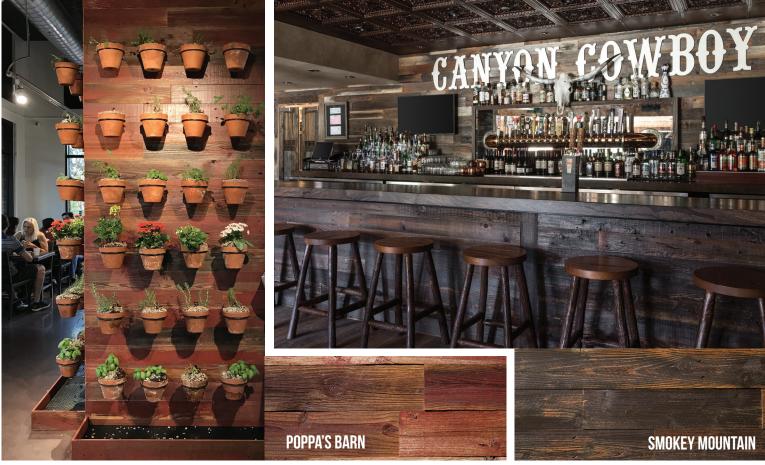

## **APPLICATIONS**

Create the create-able: Poppa's Barn reclaimed wood is designed to be installed with finish nails, not peel and stick application. Because of this, each board is 1/2" thick. Whether applied to the backside of a kitchen island or used in commercial settings, Poppa's Barn reclaimed wood has endless custom opportunities.