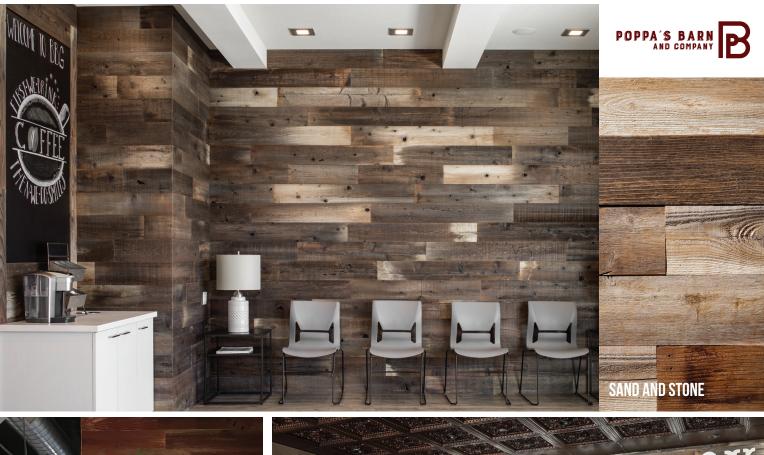

## **APPLICATIONS**

Create the create-able: Poppa's Barn reclaimed wood is designed to be installed with finish nails, not peel and stick application. Because of this, each board is 1/2" thick. Whether applied to the backside of a kitchen island or used in commercial settings, Poppa's Barn reclaimed wood has endless custom opportunities.