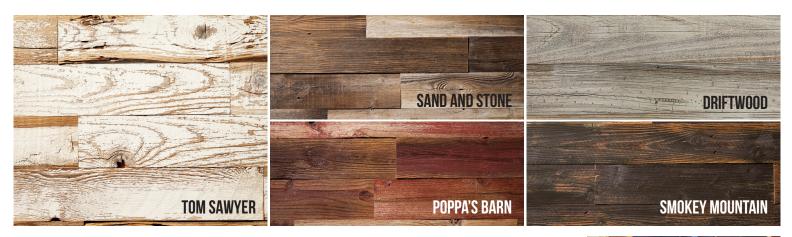

# **PRODUCT FEATURES**

-Authentic reclaimed wood: Poppa's Barn reclaimed wood is the real deal, sourced and processed in Southern California. Each board is sun-kissed for 30+ years, resulting in gorgeous, you-can't-make-this-up reclaimed wood.

# **SPECIFICATIONS**

- -Western Red Cedar
- -4-7/8" wide
- -Lengths vary between 10"-52"
- -Planed on back to be ½" thick
- -Sold by the 21 sqft bundle or custom large batch quantities
- -Unfinished reclaimed wood available. Each board is planed, brushed, trimmed, and sanded. Minimum 500 sq. ft.
- -Fire treated reclaimed wood available. Hidden protection under the clear-coat, per your specifications