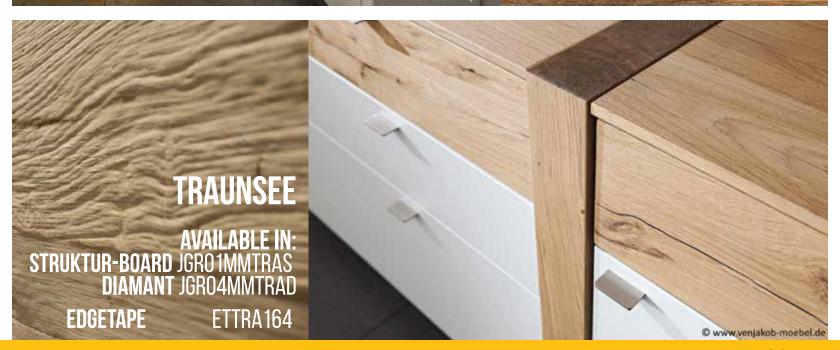

## STRUKTUR-BOARD

This veneer is ideal for uniform surfaces. The 0.5mm deep embossed grain texture has a pleasing hand feel while keeping an overall flat surface.

## DIAMANT

This veneer was cast from the outer layer of 50 year old barn. The original texture of that same barn was cast and pressed onto this real reclaimed lumber to creates a reliable and touchable surface. The perfect choice for a uniform surface with moderate texture.