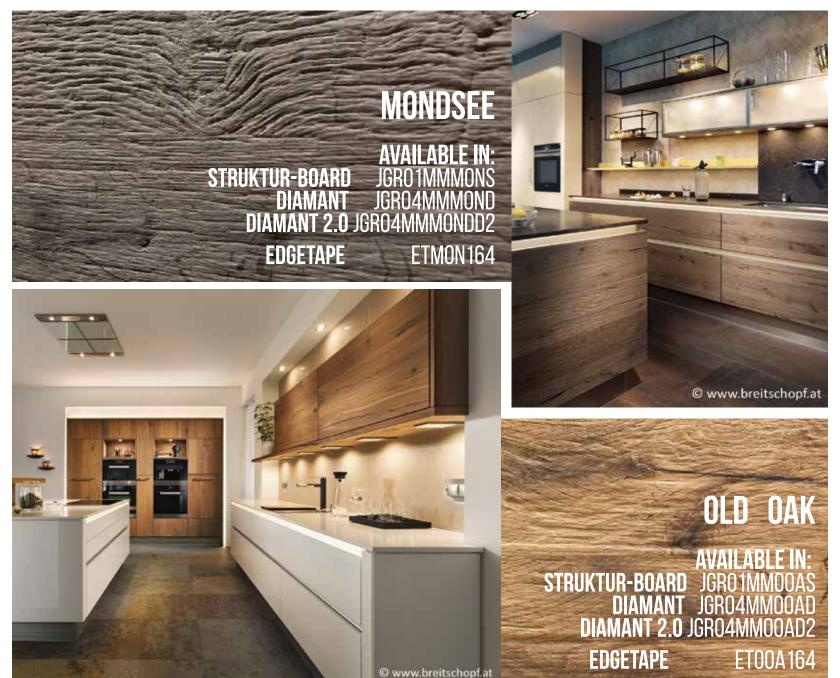

## DIAMANT

This veneer was cast from the outer layer of 50 year old barn. The original texture of that same barn was cast and pressed onto this real reclaimed lumber to creates a reliable and touchable surface. The perfect choice for a uniform surface with moderate texture.

## **DIAMANT 2.0**

Our deepest texture. This veneer takes the same natural texture of DIAMANT to the next level. With an even deeper embossing (up to 3.5 mm deep) this visually striking texture is complimented by indirect lighting highlighting the highs and lows of the grain.