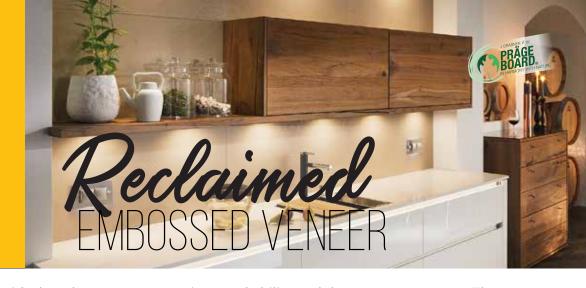

Real reclaimed white oak timber with the advantages of premium workability and deep surface texture. These rustic veneers come in three natural weathered colors and three different surface embossing options to choose from. Embossed depth ranges from 0.5mm-3.5mm deep and comes prefinished in a touchable matte finish.