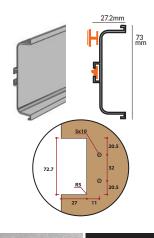

### GOLA C-CHANNEL

This C shaped channel can toolessly attach to cabinets with the support clip and exposes the decorative metal extrusion to eliminate the need to use knob or pull hardware on the doors.