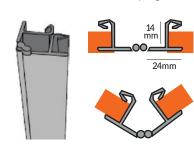

# **PVC TOEKICK**

- Lightweight PVC design
- Kick Clip slides into groove
- Gasket flap to keep out moisture and dirt
- Comes in 9ft lengths

#### CONNECTOR

PVC Toekicks are 9ft long but not all kitchens are. These come in handy when working with long stretches and nicely cover seams.

TOE KICK FINISH OPTIONS

TALK TO US ABOUT
THIS AND OTHER EASY
CABINETRY SOLUTIONS