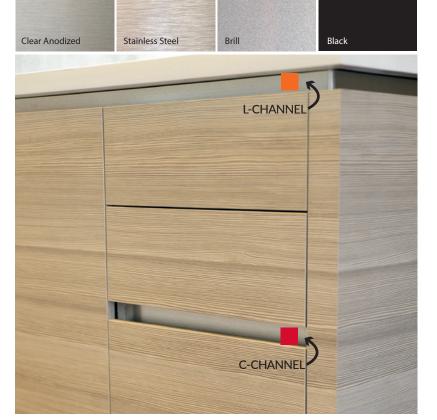

#### GOLA L-CHANNEL

This L shaped extrusion gives both a decorative floating countertop and also eliminates the need to use knob or pull hardware on the doors. Giving you a streamlined and modern look.

### GOLA C-CHANNEL

This C shaped channel can toolessly attach to cabinets with the support clip and exposes the decorative metal extrusion to eliminate the need to use knob or pull hardware on the doors.