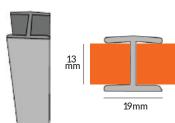

#### GOLA UPPER CHANNEL

This T shaped profile elegantly lifts your door away from the cabinet box to create a contemporary Hardware-free look that is perfect for uplift or bifold upper cabinets. This profile is as functional as it is easy to install.