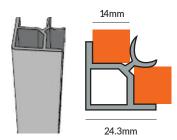

### GOLA C-CHANNEL

This C shaped channel can toolessly attach to cabinets with the support clip and exposes the decorative metal extrusion to eliminate the need to use knob or pull hardware on the doors.