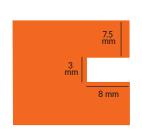

#### GOLA L-CHANNEL

This L shaped extrusion gives both a decorative floating countertop and also eliminates the need to use knob or pull hardware on the doors. Giving you a streamlined and modern look.