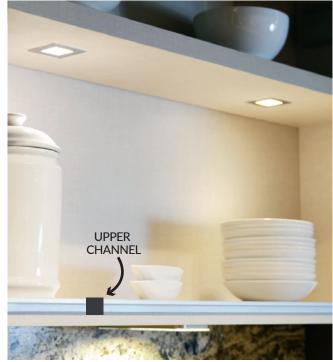

#### GOLA UPPER CHANNEL

This T shaped profile elegantly lifts your door away from the cabinet box to create a contemporary Hardware-free look that is perfect for uplift or bifold upper cabinets. This profile is as functional as it is easy to install.