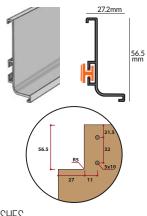

### GOLA C-CHANNEL

This C shaped channel can toolessly attach to cabinets with the support clip and exposes the decorative metal extrusion to eliminate the need to use knob or pull hardware on the doors.