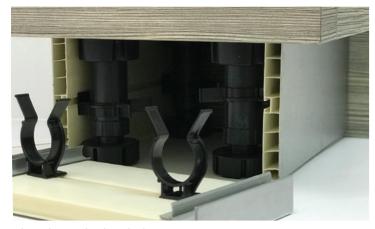

## **PVC LEG LEVELERS**

- Dowel post and screw in options
- Socket lip shifts weight to vertical panels, avoiding warping or blowouts in base cabinets
- Lightweight & durable PVC
- Warp resistant
- Quick & easy way to level boxes
- Negative & positive adjustability
- Easily Integrated with PVC toekicks
- 3 heights available: 4", 4.75", 5.875"
- 1.25" Total Range of Adjustability
  - · 1" Factory Setting
  - · Bonus 0.25 adjustability past stopper point