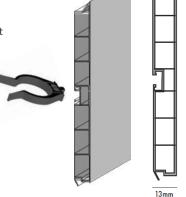

## **PVC LEG LEVELERS**

- Dowel post and screw in options
- Socket lip shifts weight to vertical panels, avoiding warping or blowouts in base cabinets
- Lightweight & durable PVC
- Warp resistant
- Quick & easy way to level boxes
- Negative & positive adjustability
- Easily Integrated with PVC toekicks
- 3 heights available: 4", 4.75", 5.875"
- 1.25" Total Range of Adjustability
  - · 1" Factory Setting
  - · Bonus 0.25 adjustability past stopper point