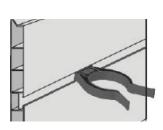

# **PVC TOEKICK**

- Lightweight PVC design
- Kick Clip slides into groove
- Gasket flap to keep out moisture and dirt
- Comes in 9ft lengths

#### CONNECTOR

PVC Toekicks are 9ft long but not all kitchens are. These come in handy when working with long stretches and nicely cover seams.

TOE KICK FINISH OPTIONS

TALK TO US ABOUT
THIS AND OTHER EASY
CABINETRY SOLUTIONS