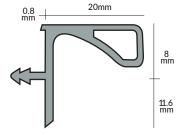

#### GOLA UPPER CHANNEL

This T shaped profile elegantly lifts your door away from the cabinet box to create a contemporary Hardware-free look that is perfect for uplift or bifold upper cabinets. This profile is as functional as it is easy to install.