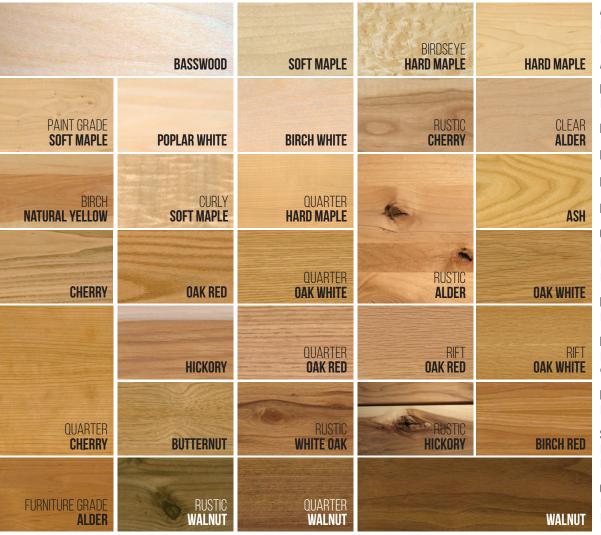

### ALDER

Including: Premium Pull, Clear, Rustic, Furniture Grade

#### ASH

BASSWOOD

Including:Wide Pulls

BIRCH RED

**BIRCH WHITE** 

**BIRCH NATURAL YELLOW** 

**BUTTERNUT** 

### CHERRY

Including: Premium Pulls, Color Pulls, Wide Pulls, Quartered, Rustic

HICKORY

Including: Rustic

HARD MAPLE

Including: Wide Pulls, Birdseye, Quartered

NATURAL YELLOW

Including: Birch

SOFT MAPLE

Including: Wide Pulls, Curly, Paint Grade

OAK RED

Including: Premium Pulls, Wide Pulls, Quartered, Rift

### **AK WHITE**

Including: Premium Pulls, Wide Pulls, Quartered, Rift, Rustic

### POPLAR WHITE

Including: Premium Pulls, Wide Pulls