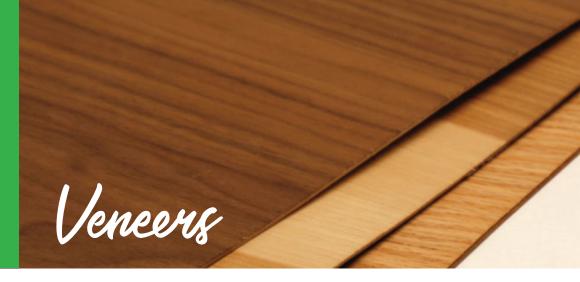

## HARDWOOD VENEERS

Peterman Lumber has over 200 Veneer Options available where you are able to select the slice type, match type, pattern & even specify custom lamination on any of Peterman's core options.