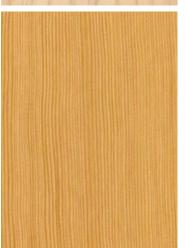

Softwoods are charged by the lineal foot because it has a surfaced fixed width.

TYPICAL LENGTHS 6-20FT RANDOM LENGTHS

WESTERN RED CEDAR

**DOUGLAS FIR** Vertical Grain

HEMLOCK Vertical Grain

**SUGAR PINE** 