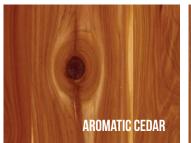

Softwoods are charged by the lineal foot because it has a surfaced fixed width.

TYPICAL LENGTHS 6-20FT RANDOM LENGTHS

WESTERN RED CEDAR

**DOUGLAS FIR** Vertical Grain

HEMLOCK Vertical Grain

**SUGAR PINE** 