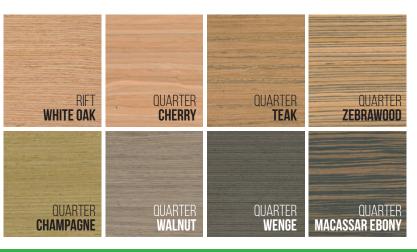

.

## 1. SELECT YOUR Slice Type



ROTARY CUT



QUARTER SLICE



PLAIN SLICE



RIFT CUT

# 2. SELECT YOUR Backer Type

- PAPER
- WOOD BACKED
- PEEL & STICK
- LAID UP TO YOUR SPECIFICATIONS

# 3. SELECT YOUR Match Type

#### **BOOK MATCHED**

Every other leaf is turned like a page of a book - producing a mirror image.



Leaves are joined side by side – resulting in a repeat of the grain pattern.



#### RANDOM MATCH

Veneers are joined with the intention of creating an unmatched effect





## **RECONSTITUTED** VENEERS

Reconstituted or "Recon" Veneers are made by grinding pulp and combining dyes to achieve an exotic look. These high end looks achieve two goals that real wood cannot: it has complete consistency where every sheet will look the same and meets an economical price point.





### TYPICAL SIZE

15/16" x 500ft rolls of matching edgeband

### PANELS AVAILABLE

- 3/4" 4x8ft 2-sided on MDF
- 1/4" 4x8ft 1-sided on MDF
- 4x10ft and other sizes available per your specifications





When you are looking for aesthetics over construction grade, Peterman carries high end architectural softwoods that are used in doors, millwork, furniture, saunas, and for cooking. All types of cuts are plain sawn unless specified.







Softwoods are charged by the lineal foot because it has a surfaced fixed width.











TYPICAL LENGTHS 6-20FT RANDOM LENGTHS

WESTERN RED CEDAR

**DOUGLAS FIR** Vertical Grain

HEMLOCK Vertical Grain

**SUGAR PINE** 

PONDEROSA PINE

RADIATA PINE

REDWOOD Vertical Grain



**VERTICAL GRAIN** 

**DOUGLAS FIR** 







### **CALIFORNIA**

10330 ELM AVE