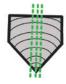

## HARDWOOD VENEERS

Peterman Lumber has over 200 Veneer Options available where you are able to select the slice type, match type, pattern & even specify custom lamination on any of Peterman's core options.

## 1. SELECT YOUR Slice Type



ROTARY CUT



QUARTER SLICE



PLAIN SLICE



RIFT CUT

# 2. SELECT YOUR Backer Type

- PAPER
- WOOD BACKED
- PEEL & STICK
- LAID UP TO YOUR SPECIFICATIONS

# 3. SELECT YOUR Match Type

#### **BOOK MATCHED**

Every other leaf is turned like a page of a book - producing a mirror image.



Leaves are joined side by side – resulting in a repeat of the grain pattern.



#### RANDOM MATCH

Veneers are joined with the intention of creating an unmatched effect





## **RECONSTITUTED** VENEERS

Reconstituted or "Recon" Veneers are made by grinding pulp and combining dyes to achieve an exotic look. These high end looks achieve two goals that real wood cannot: it has complete consistency where every sheet will look the same and meets an economical price point.





### TYPICAL SIZE

15/16" x 500ft rolls of mat