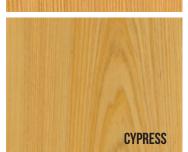

Softwoods are charged by the lineal foot because it has a surfaced fixed width.

TYPICAL LENGTHS 6-20FT RANDOM LENGTHS

WESTERN RED CEDAR

**DOUGLAS FIR** Vertical Grain

HEMLOCK Vertical Grain

**SUGAR PINE** 

PONDEROSA PINE

RADIATA PINE

REDWOOD Vertical Grain

**VERTICAL GRAIN** 

**DOUGLAS FIR** 