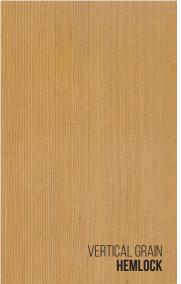

Softwoods are charged by the lineal foot because it has a surfaced fixed width.

TYPICAL LENGTHS 6-20FT RANDOM LENGTHS

WESTERN RED CEDAR

**DOUGLAS FIR** Vertical Grain

HEMLOCK Vertical Grain

**SUGAR PINE** 