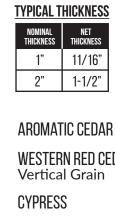

Softwoods are charged by the lineal foot because it has a surfaced fixed width.

TYPICAL LENGTHS 6-20FT RANDOM LENGTHS

WESTERN RED CEDAR

**DOUGLAS FIR** Vertical Grain

HEMLOCK Vertical Grain

**SUGAR PINE** 