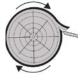

## HARDWOOD VENEERS

Peterman Lumber has over 200 Veneer Options available where you are able to select the slice type, match type, pattern & even specify custom lamination on any of Peterman's core options.

## 1. SELECT YOUR Slice Type



ROTARY CUT



QUARTER SLICE



PLAIN SLICE



RIFT CUT

# 2. SELECT YOUR Backer Type

- PAPER
- WOOD BACKED
- PEEL & STICK
- LAID UP TO YOUR SPECIFICATIONS

# 3. SELECT YOUR Match Type

#### **BOOK MATCHED**

Every other leaf is turned like a page of a book - producing a mirror image.



Leaves are joined side by side – resulting in a repeat of the grain pattern.



#### RANDOM MATCH

Veneers are joined with the intention of creating an unmatched effect





## **RECONSTITUTED** VENEERS

Reconstituted or "Recon" Veneers are made by grinding pulp and combining dyes to achieve an exotic look. These high end looks achieve two goals that real wood cannot: it has complete consistency where every sheet will look the same and meets an economical price point.





### TYPICAL SIZE

15/16" x 500f