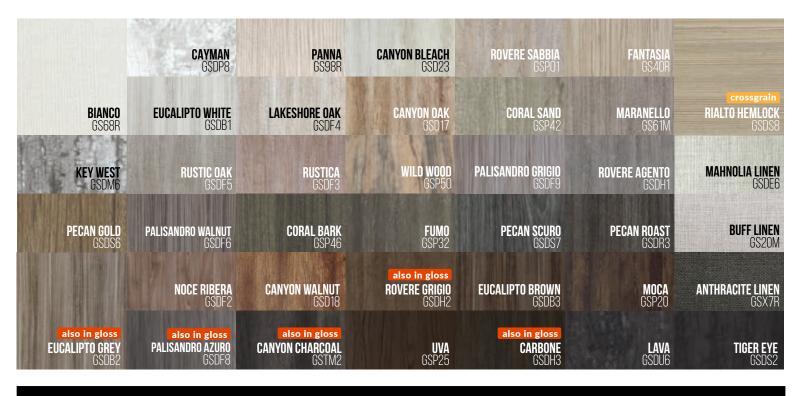

Saviola is our premier wood texture made with a 13-hour resistant hydrocore. Italian thermal structured veneers (TSV) offer the elegance of high end European design trends with the benefits of being environmentally produced with 100% Post Consumer Recycled materials.





# COORDINATED MATERIALS

# WWW.PETERMANLUMBER.COM



## Every year, wood amounting to about 6 MILLION TONS ends up in landfills or is burned.

If we consider that wood was used only once before being abandoned in landfills or burned, and that the needs of man, in constant growth, are difficult to meet with the natural cycles without serious imbalances for the environment, then the re-use of a resource in a repeatable manner becomes a crucial factor for sustainable development.

#### **100% POST-CONSUMER RECYCLED**



## The Recycling Wood is a Rational and Important Choice:

- 1. It contributes to the preservation of forests.
- 2. It reduces the volumes going into landfills.
- 3. It generates less environmental impact.
- 4. It reduces greenhouse gas emissions.

# TREES SAVED EVERY DAY