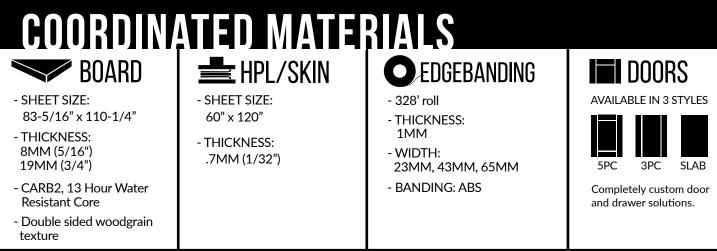

Saviola is our premier wood texture made with a 13-hour resistant hydrocore. Italian thermal structured veneers (TSV) offer the elegance of high end European design trends with the benefits of being environmentally produced with 100% Post Consumer Recycled materials.





# COORDINATED MATERIALS

# WWW.PETERMANLUMBER.COM



## Every year, wood amounting to about 6 MILLION TONS ends up in landfills or is burned.

If we consider that wood was used only once before being abandoned in landfills or burned, and that the needs of man, in constant growth, are difficult to meet with the natural cycles without serious imbalances for the environment, then the re-use of a resource in a repeatable manner becomes a crucial factor for sustainable development.

#### **100% POST-CONSUMER RECYCLED**



## The Recycling Wood is a Rational and Important Choice:

- 1. It contributes to the preservation of forests.
- 2. It reduces the volumes going into landfills.
- 3. It generates less environmental impact.
- 4. It reduces greenhouse gas emissions.

# TREES SAVED EVERY DAY

S