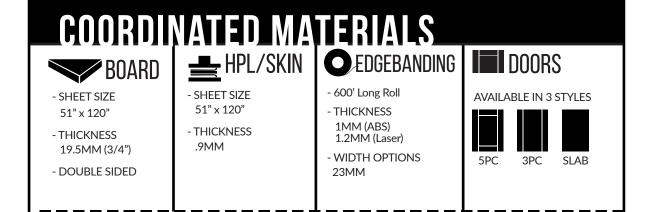

ck onto MDF or particleboard, providing a perfectly balanced panel.

| WEST HIGHLAND WHITE | CRAFT ELM      | WHISKEY OAK    | COASTAL OAK  | MISSION MAPLE |
|---------------------|----------------|----------------|--------------|---------------|
| 0028                | 4538           | 4511           | 4543         | 4520          |
| NORTHERN OAK        | RIVERFRONT ELM | VINEYARD OAK   | SAW-CUT SAND | LAKEFRONT ELM |
| 4574                | 4528           | 4526           | 4533         | 4539          |
| <b>LOFT OAK</b>     | DUSK PINE      | HARVEST WALNUT | EAST ELM     | MOUNTAIN OAK  |
| 4517                | 4513           | 4604           | 4548         | 4512          |



Scan here to see full range of colors, product specifications, and downloads for technical information.



---- FLOOR TO CEILING WITHOUT THE SEAM -----



## **CALIFORNIA**

10330 ELM AVE. FONTANA, CA 92337

P: 909-357-7730

## **ARIZONA**

4110 W. WASHINGTON ST. SUITE 200 PHOENIX, AZ 85009

P: 623-936-2627

## **NEVADA**

5625 ARVILLE STREET, SUITE C-D LAS VEGAS, NV 89118

P: 702-430-3433