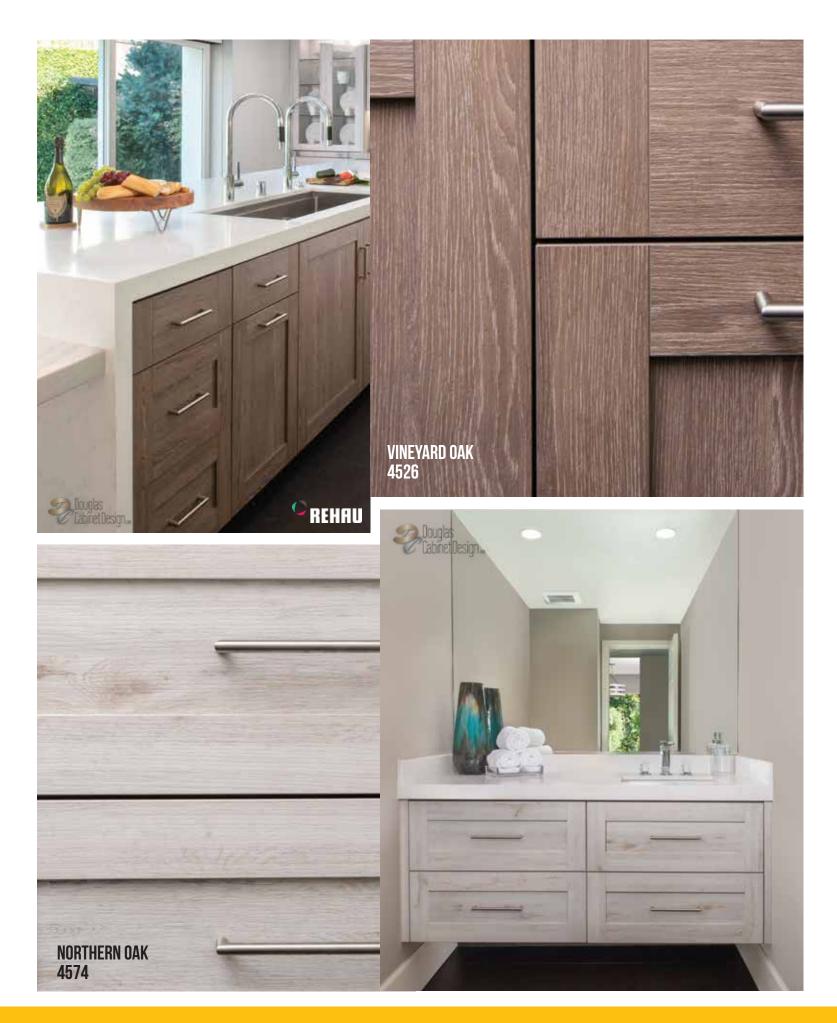

| WEST HIGHLAND WHITE | CRAFT ELM      | WHISKEY OAK    | COASTAL OAK  | MISSION MAPLE |
|---------------------|----------------|----------------|--------------|---------------|
| 0028                | 4538           | 4511           | 4543         | 4520          |
| NORTHERN OAK        | RIVERFRONT ELM | VINEYARD OAK   | SAW-CUT SAND | LAKEFRONT ELM |
| 4574                | 4528           | 4526           | 4533         | 4539          |
| <b>LOFT OAK</b>     | DUSK PINE      | HARVEST WALNUT | EAST ELM     | MOUNTAIN OAK  |
| 4517                | 4513           | 4604           | 4548         | 4512          |