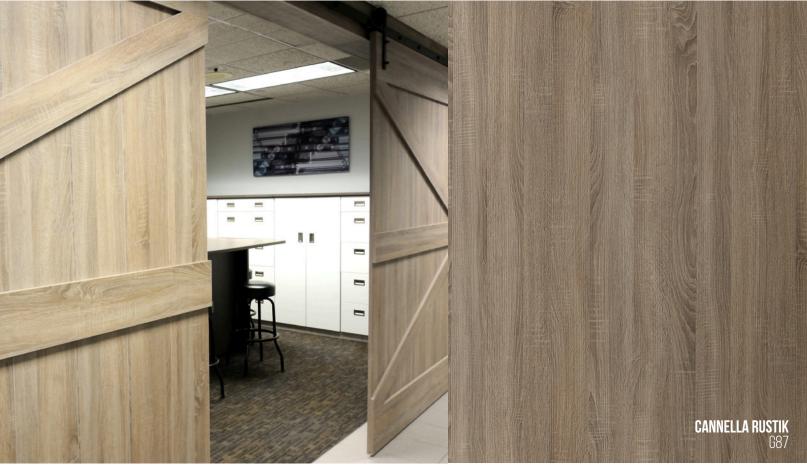

## Artika & Rain COLLECTION

The full line of Artika by Stevenswood is available as part of our coordinated surfaces line with Perfectly Matched: Board, Skins/HPL, Edgebanding, and Made to Order Doors available in three styles. Artika is a wide linear embossed texture that is available in 23 on trend woodgrain pattens. Feel good about your design and manufacturing choice - core that is made from recycled materials no added formaldehyde.