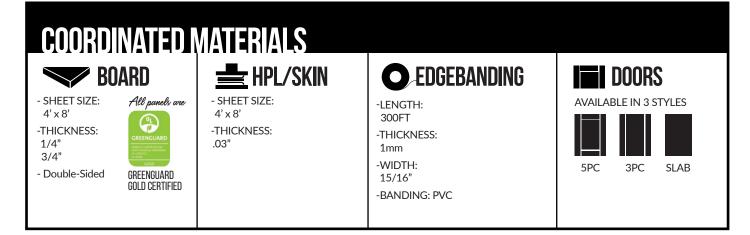

## Artika & Rain COLLECTION

The full line of Artika by Stevenswood is available as part of our coordinated surfaces line with Perfectly Matched: Board, Skins/HPL, Edgebanding, and Made to Order Doors available in three styles. Artika is a wide linear embossed texture that is available in 23 on trend woodgrain pattens. Feel good about your design and manufacturing choice - core that is made from recycled materials no added formaldehyde.