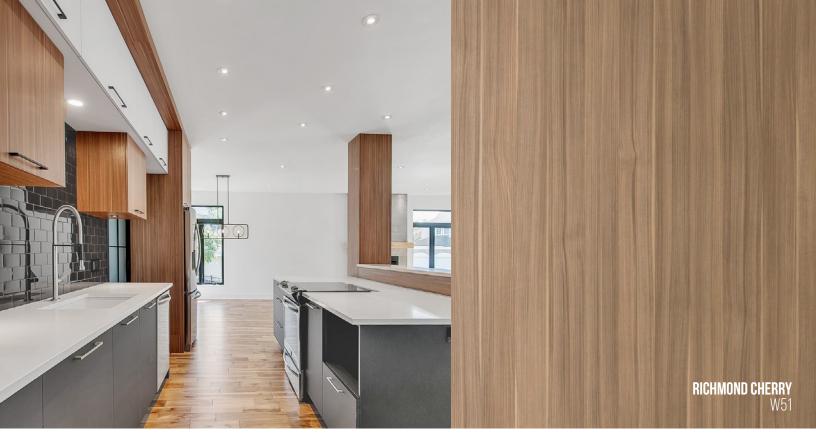

## Artika & Rain COLLECTION

The full line of Artika by Stevenswood is available as part of our coordinated surfaces line with Perfectly Matched: Board, Skins/HPL, Edgebanding, and Made to Order Doors available in three styles. Artika is a wide linear embossed texture that is available in 23 on trend woodgrain pattens. Feel good about your design and manufacturing choice - core that is made from recycled materials no added formaldehyde.