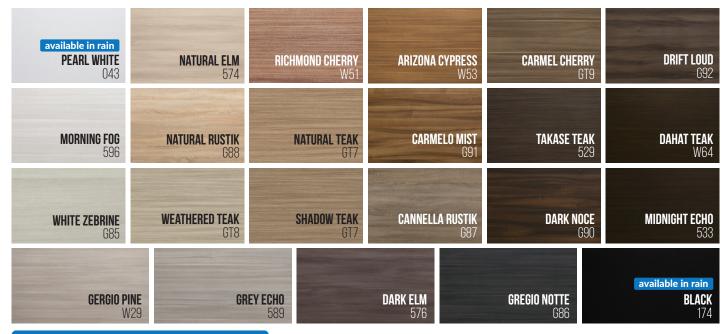

## Artika & Rain COLLECTION

The full line of Artika by Stevenswood is available as part of our coordinated surfaces line with Perfectly Matched: Board, Skins/HPL, Edgebanding, and Made to Order Doors available in three styles. Artika is a wide linear embossed texture that is available in 23 on trend woodgrain pattens. Feel good about your design and manufacturing choice - core that is made from recycled materials no added formaldehyde.