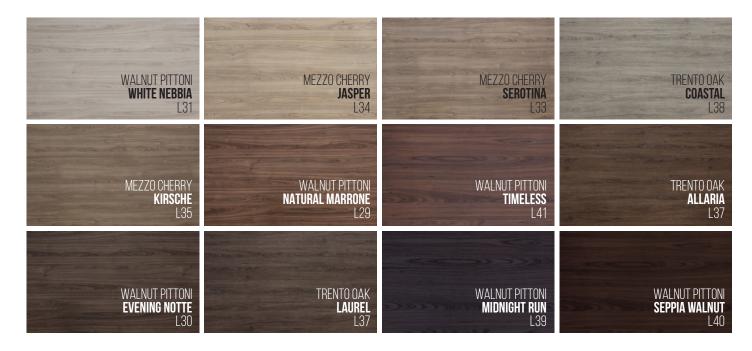

# Legno EMBOSSED IN REGISTRATION WOODGRAINS

product details from

True realistic wood patterns. Legno is texture matched woodgrains that have an embossed feel registered to the printed pattern. Legno is available in 12 on trend colors and 3 distinct embossed patterns that mimic lumber species like: Oak, Walnut, and Cherry. The full line of Legno by Stevenswood is available as part of our coordinated surfaces line with Perfectly Matched: Board, Skins/HPL, Edgebanding, and Made to Order Doors available in three styles.