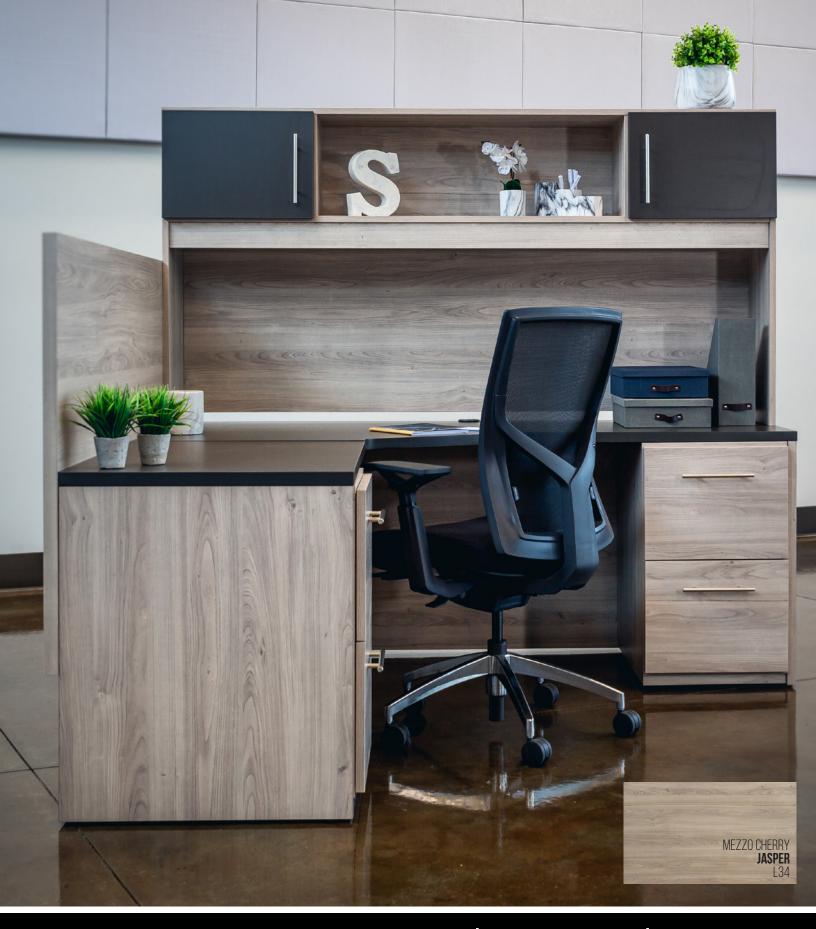

# Legno EMBOSSED IN REGISTRATION WOODGRAINS

product details from

True realistic wood patterns. Legno is texture matched woodgrains that have an embossed feel registered to the printed pattern. Legno is available in 12 on trend colors and 3 distinct embossed patterns that mimic lumber species like: Oak, Walnut, and Cherry. The full line of Legno by Stevenswood is available as part of our coordinated surfaces line with Perfectly Matched: Board, Skins/HPL, Edgebanding, and Made to Order Doors available in three styles.

#### **BOARD**

-SHEET SIZE: 5' x 8'

-THICKNESS: 1/4" 3/4

-Double-Sided

GREENGUARD **GOLD CERTIFIED** 

#### HPL/SKIN

-SHEET SIZE: 5' x 8'

4' x 8'

-THICKNESS: 0.03"

# **EDGEBANDING**

-LENGTH: 300' Roll

-THICKNESS:

1mm

-WIDTH: 15/16"

-BANDING: **PVC** 

### DOORS

AVAILABLE IN 3 STYLES

3PC

5PC

**SLAB** 